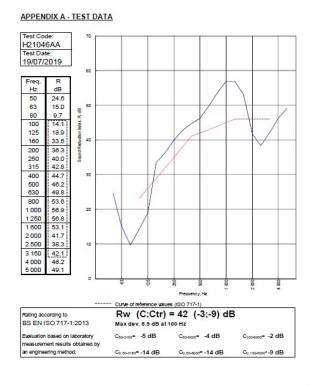

## System Performance Breakdown

Fire Resistance: BS476 Part 22:1987: Test Ref & Date or Applied Ref & Report: Max Height: Thickness: Duty Grade: BS 5234: Part 2:1992: Sound Insulation:

60/60 Minutes (Integrity/Insulation). BTC 17441F - BRE Report P102396-1011A Refer to Speedline Specification Clause 178 mm. (At Base Track, Excluding Finishes) Heavy - Annexes A-F 42 RwdB, Date Tested or Assessed Against - 70-B-56(25)